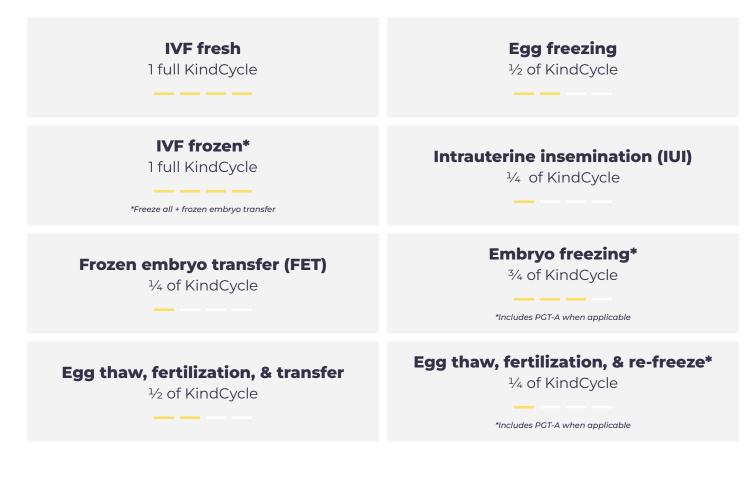

# What is a KindCycle?

A KindCycle is how Kindbody defines different service packages allotted within your coverage amount. We have included a breakdown of what is included in each KindCycle under the "Coverage Overview" section above (page 4). Different services amount to different portions of your two (2) KindCycle limit. The grid below will show you how different services count towards your two (2) KindCycle.

### **IVF fresh**

### 1 Full KindCycle

- Cycle prep and initial testing
- In-cycle lab tests and ultrasounds
- Semen analysis
- Cycle management
- Retrieval (follicular aspiration)
- Anesthesia
- Egg identification
- Semen wash and prep
- Complex sperm preparation
- Egg fertilization/insemination
- Intracytoplasmic sperm injection (ICSI)
- Embryo culture lab
- Assisted hatching
- Blastocyst culture
- Preparation of embryos for transfer
- Embryo transfer with ultrasound guidance
- Three (3) beta hCG pregnancy tests
- Two (2) OB ultrasounds
- Preparation and cryopreservation of embryos/sperm
- Storage of cryopreserved embryo(s) for one (1) year

#### Frozen embryo transfer (FET)

#### <sup>1</sup>/<sub>4</sub> of KindCycle

- Cycle management
- In cycle lab tests and ultrasounds
- Embryo culture lab
- Assisted hatching
- Preparation of embryos for transfer
- Embryo transfer with ultrasound guidance
- Three (3) beta hCG pregnancy tests
- Two (2) OB ultrasounds

# Intrauterine insemination (IUI)

#### 1/4 of KindCycle

- Cycle management
- In cycle lab tests and ultrasounds
- Complex sperm preparation
- In office insemination
- Three (3) beta hCG pregnancy tests
- Two (2) OB ultrasounds
- Cryopreservation of sperm with storage for one (1) year if applicable
- Donor sperm management, when applicable

#### Frozen oocyte thaw, fertilization, & transfer

#### <sup>1</sup>/<sub>2</sub> of KindCycle

- Cycle management
- In cycle lab tests and ultrasounds
- Egg thaw
- Complex sperm preparation
- Egg fertilization/insemination
- Intracytoplasmic sperm injection (ICSI)
- Embryo culture lab
- Assisted hatching
- Blastocyst culture
- Preparation of embryos for transfer
- Embryo transfer with ultrasound guidance
- Three (3) beta hCG pregnancy tests
- Two (2) OB ultrasounds
- Cryopreservation and storage of cryopreserved embryo(s) for one (1) year

## Egg freezing

#### <sup>1</sup>/<sub>2</sub> of KindCycle

- Cycle management
- In cycle lab tests and ultrasounds
- Retrieval (follicular aspiration)
- Anesthesia
- Egg identification
- Preparation and cryopreservation of eggs
- Storage of cryopreserved egg(s) for one (1) year

### **Embryo freeze-all**

#### 3/4 of KindCycle

- In-cycle lab tests and ultrasounds
- Cycle management
- Retrieval (follicular aspiration)
- Anesthesia
- Egg identification
- Semen wash and prep
- Complex sperm preparation
- Egg fertilization/insemination
- Intracytoplasmic sperm injection (ICSI)
- Embryo culture lab
- Assisted hatching
- Blastocyst culture
- Preparation and cryopreservation of embryos/sperm
- Storage of cryopreserved embryo(s) for one (1) year
- Preimplantation Genetic Testing (PGT)