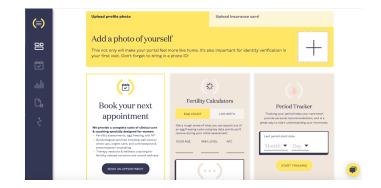

### Your Kindbody portal

Once your Kindbody benefit is activated, you'll have access to a variety of tools, both online or via your Care Navigation Team. Both help you learn more about your benefit information, treatment options and process, book appointments and more.

- Review your employer benefit coverage
- Schedule an appointment virtually or at a nearby clinic
- Secure message with your Care Navigation Team
- Review results and next steps for your care plan
- Access educational content and video tutorials
- Access videos for medication injections

### Your Care Navigation Team will help you:

- Understand your coverage options
- Navigate your fertility journey
- Support and direct you on how to access care when you need it
- Assist in booking appointments
- Help troubleshoot any billing or technical issues